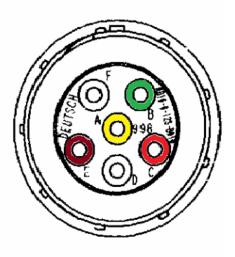

e ((Part#: CBL-J1708-01) equipped with a DB9 female connector on one end and a 6-way round threaded Plug (e.g. Deutsch part #: HD16-6-12S) on the other end.

The 6 pin Deutsch connector side can be connected to any vehicles (e.g. trucks and school buses) equipped with 6 pin diagnostic connectors. Power, Ground, J1708+, and J1708- are connected from / to the vehicle via this Deutsch connector.

The DB9 female connector can be connected with Au Group Electronics J1708 devices. It will supply power, ground, J1708+, and J1708- to Au Group Electronics developed J1708 devices.



Figure 1 CBL-J1708-001

## **Specification:**

Maximum cable length: 3 feet Weight: 135 gram Maximum current: 10A (continuous) Maximum voltage:  $\leq 60V$  DC, 25V AC (per SAE J1128)

## Pin out and wire diagram: