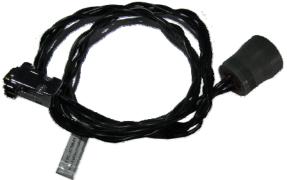

## Au J1708 Cable with DB9 Female Connector and 6-way Round Threaded Plug

(Part#: CBL-J1708-01)

Rev. A July 2010

Au Group Electronics J1708 Cable ((Part#: CBL-J1708-01) equipped with a DB9 female connector on one end and a 6-way round threaded Plug (e.g. Deutsch part #: HD16-6-12S) on the other end.

The 6 pin Deutsch connector side can be connected to any vehicles (e.g. trucks and school buses) equipped with 6 pin diagnostic connectors. Power, Ground, J1708+, and J1708- are connected from / to the vehicle via this Deutsch connector.

The DB9 female connector can be connected with Au Group Electronics J1708 devices. It will supply power, ground, J1708+, and J1708- to Au Group Electronics developed J1708 devices.

Figure 1 CBL-J1708-001