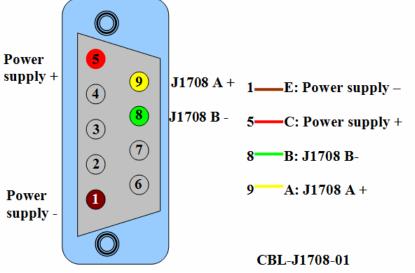

Cable ((Part#: CBL-J1708-01) equipped with a DB9 female connector on one end and a 6-way round threaded Plug (e.g. Deutsch part #: HD16-6-12S) on the other end.

The 6 pin Deutsch connector side can be connected to any vehicles (e.g. trucks and school buses) equipped with 6 pin diagnostic connectors. Power, Ground, J1708+, and J1708- are connected from / to the vehicle via this Deutsch connector.

The DB9 female connector can be connected with Au Group Electronics J1708 devices. It will supply power, ground, J1708+, and J1708- to Au Group Electronics developed J1708 devices.



Figure 1 CBL-J1708-001

## **Specification:**

Maximum cable length: 3 feet Weight: 135 gram Maximum current: 10A (continuous) Maximum voltage:  $\leq 60V$  DC, 25V AC (per SAE J1128)

## Pin out and wire diagram: